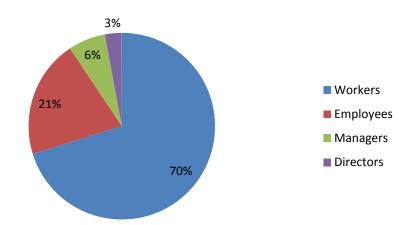

# K-FLEX Headquarter Personnel: 342

## **K-FLEX Headquarter Personnel**

| Workers   | 240 |
|-----------|-----|
| Employees | 70  |
| Managers  | 22  |
| Directors | 10  |
| Total     | 342 |